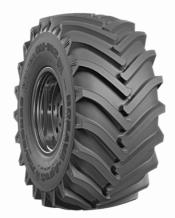

## CM-102 750/65R26 166

## Description

Radial tyre. Directional cross-country pattern provides high pulling power and good mud self-cleaning capability.

Recommended use: traction wheels of combines and other agricultural machines.